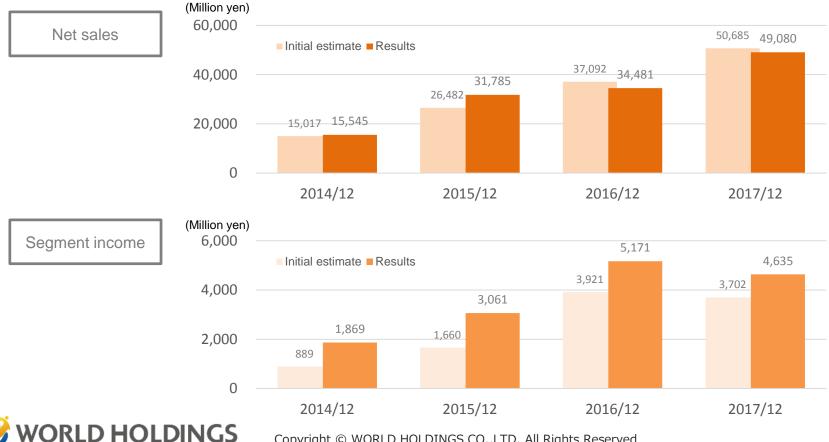

# Transition in the Results Compared to the Initial Estimate

Operating income exceeded the initial estimate in each of recent terms.

#### Overview of Business Results by Segment (Results Compared to the Previous Term)

indicates record high. Results for Results for the term the term YOY ended Dec. ended Dec. Unit: Million yen (Profit margin) (Profit margin) 2016 2017 Change Pct. Change Net sales 30,111 41,654 11,543 38.3 **Factory Business** 24.4 2,080 (6.9%)2,587 Segment income (6.2%)507 12,155 Net sales 10,334 1,821 17.6 **Technology Business** 1,263 Segment income 1,015 (9.8%)(10.4%)247 24.4 **Human Resources** 5,533 6,489 17.3 Net sales 956 and Education **R&D Business** Segment income 571 (10.3%)634 (9.8%)62 11.0 Business 5,741 Net sales 5,654 86 1.5 Sales & Marketing **Business** (3.8%)Segment income 296 (5.3%)219 △ 26.1 Δ77 66,041 51.633 14.408 27.9 Net sales Total (reference) 4,704 18.7 3,964 (7.7%)Segment income 740 (7.1%)49,080 14,598 Real Estate Net sales 34,481 42.3 Real Estate Business 4.635 (9.4%)Business 5.171 △535 Δ 10.4 Segment income (15.0%)Information and 9,167 1,425 Net sales 7.742 18.4 **Telecommunications** Telecommunications 25 Business Segment income 244 (3.2%)(0.3%)Δ219 Δ 89.7 **Business** 2.856 499.7 Net sales 2,380 476 Others Δ272 17 Δ289 Segment income (3.7%)(-9.5%)94.334 127,147 32.812 34.8 Net sales Elimination or △2,029 Total △1,990 ∆38 corporate (7.9%)7.064 Operating income 7.407 (5.6%)∆343 Δ 4.6 <Reference> 34.389 12.054 Development/Single-family Net sales 22.335 54.0 housing Real Estate 4,164 ∆368 Seament income 4.532 (20.3%)(12.1%)Δ 8.1 Business 14,690 2,544 20.9 Renovation/Prefabricated Net sales 12,146 houses (5.3%)471 ∧ 26.3 Segment income 639 (3.2%)∧ 168