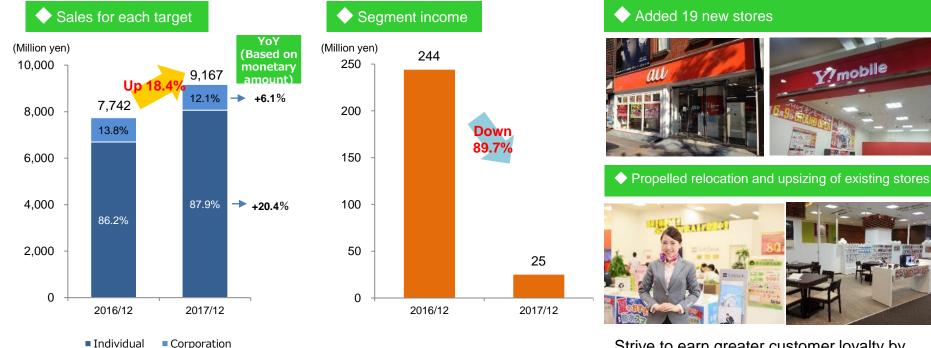

#### Information and Telecommunications Business

#### <Sales and major activities>

- We increased our local market share through neighboring area marketing and M&A strategies, and have opened 19 new stores since the end of the previous term. The number of directly managed shops is now 52.
- Aiming to build a better store network, we have made prior investment in environmental improvement, such as relocation and upsizing of the existing stores.

Strive to earn greater customer loyalty by developing a better store network.