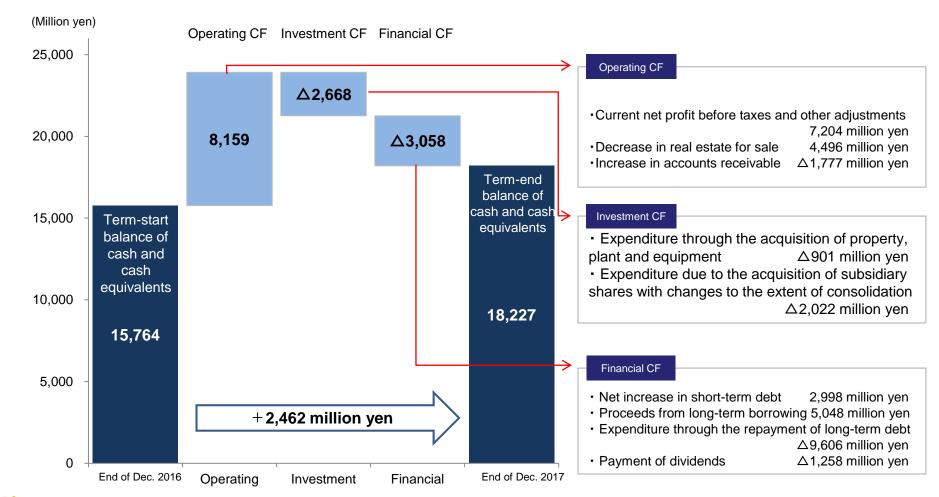

### **Cash Flows**

Operating CF was plus 8,159 million yen, investment CF was minus 2,668 million yen, and financial CF was minus 3,058 million yen.