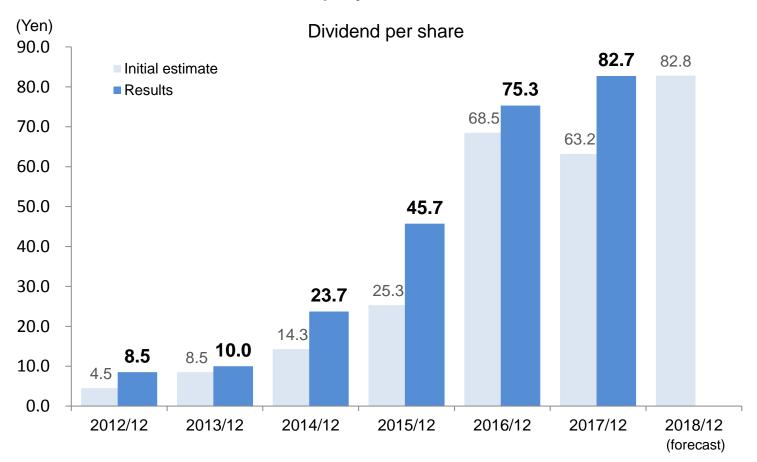

### **Shareholder Returns**

# We aim to increase dividends stably and continuously, and achieve a payout ratio of 30%.

<sup>\*</sup>The forecast and dividend estimated are based on the information that the Company has and a certain assumption that is considered reasonable. There is a possibility that the actual results may largely differ based on various factors.