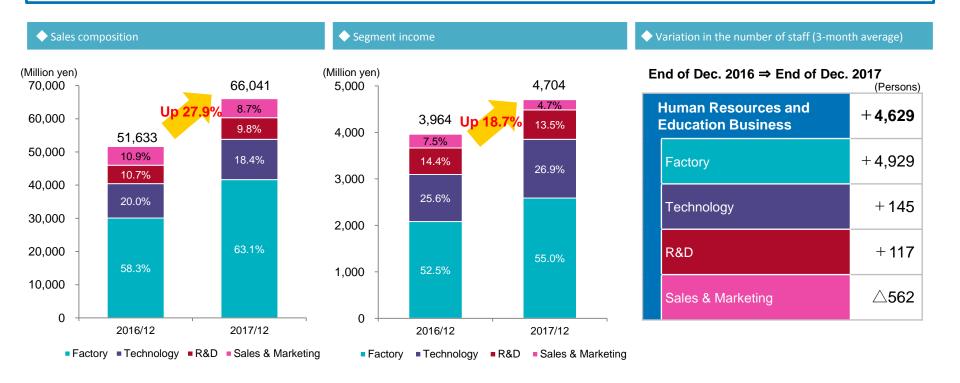

#### Overview of Business Results by Segment (Results Compared to the Previous Term)

indicates record high. Results for Results for the term the term YOY ended Dec. ended Dec. Unit: Million yen (Profit margin) (Profit margin) 2016 2017 Change Pct. Change Net sales 30,111 41,654 11,543 38.3 **Factory Business** 24.4 2,080 (6.9%)2,587 Segment income (6.2%)507 12,155 Net sales 10,334 1,821 17.6 **Technology Business** 1,263 Segment income 1,015 (9.8%)(10.4%)247 24.4 **Human Resources** 5,533 6,489 17.3 Net sales 956 and Education **R&D Business** Segment income 571 (10.3%)634 (9.8%)62 11.0 Business 5,741 Net sales 5,654 86 1.5 Sales & Marketing **Business** (3.8%)Segment income 296 (5.3%)219 △ 26.1 Δ77 66,041 51.633 14.408 27.9 Net sales Total (reference) 4,704 18.7 3,964 (7.7%)Segment income 740 (7.1%)49,080 14,598 Real Estate Net sales 34,481 42.3 Real Estate Business 4.635 (9.4%)Business 5.171 △535 Δ 10.4 Segment income (15.0%)Information and 9,167 1,425 Net sales 7.742 18.4 **Telecommunications** Telecommunications 25 Business Segment income 244 (3.2%)(0.3%)Δ219 Δ 89.7 **Business** 2.856 499.7 Net sales 2,380 476 Others Δ272 17 Δ289 Segment income (3.7%)(-9.5%)94.334 127,147 32.812 34.8 Net sales Elimination or △2,029 Total △1,990 ∆38 corporate (7.9%)7.064 Operating income 7.407 (5.6%)∆343 Δ 4.6 <Reference> 34.389 12.054 Development/Single-family Net sales 22.335 54.0 housing Real Estate 4,164 ∆368 Seament income 4.532 (20.3%)(12.1%)Δ 8.1 Business 14,690 2,544 20.9 Renovation/Prefabricated Net sales 12,146 houses (5.3%)471 ∧ 26.3 Segment income 639 (3.2%)∧ 168

#### <Composition by business segment and the number of staff members>

- We achieved significant growth by ourselves without resorting to M&A or the like, by strengthening our systems and organizations.
- While the ambient environment is favorable, the functions of marketing (rise in unit price), management (improvement in retention rate), and recruitment (increase of employees) were improved, contributing to the results of the entire corporate group.
- Especially, as the logistics field grew and the functions to develop and assign personnel were diffused, the Factory and Technology Businesses were healthy.

# **Factory Business**

### <Sales composition by business segment and the number of staff members>

- We intensively streamlined large-scale projects for undertaking production tasks by organizing management teams and
  increasing their mobility, tried to increase unit prices by enhancing our contribution value, and improved our personnel
  system, increasing retention rate and making business operations more stable.
- In the logistics field, it became possible to undertake tasks in a more sophisticated manner by developing personnel and developing organizations, and we expanded our market share. The number of workers increased by over two times yearon-year.