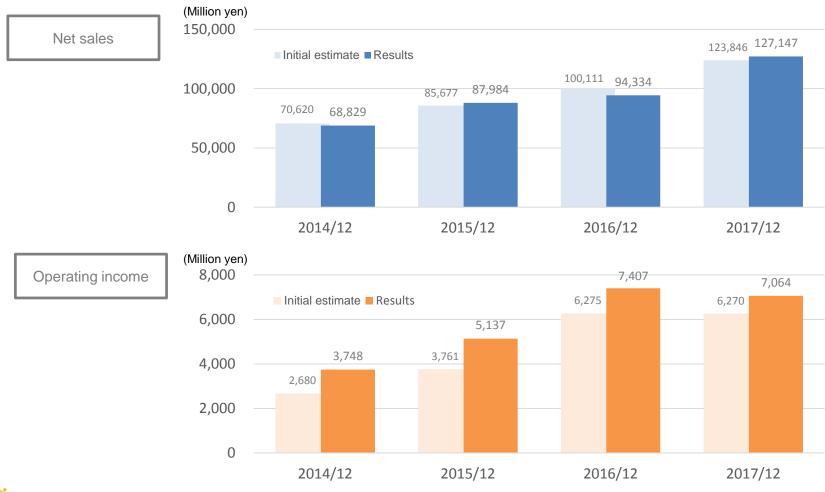

# **Summary of Financial Results**

- The performance of the Human Resources and Education Business, which is the mainstay, has grown steadily, exceeding the initial estimate and considerably contributing to overall results.
- Net sales marked a record high based on the growth of the existing business, partially thanks to the effect of M&A.
- While operating income exceeded the initial estimate greatly, we accelerated investment for the future, including the investment in human resources in the Human Resources and Education Business.

(Unit: Million yen)

|                                             | Results for the term | *Initial | Results for the term | Result against<br>estimate | YoY     |                |
|---------------------------------------------|----------------------|----------|----------------------|----------------------------|---------|----------------|
|                                             | ended Dec.<br>2016   | estimate | ended Dec.<br>2017   | Achievement rate           | Change  | Pct.<br>Change |
| Net sales                                   | 94,334               | 123,846  | 127,147              | 102.7 %                    | +32,812 | +34.8 %        |
| Operating income                            | 7,407                | 6,270    | 7,064                | 112.7 %                    | △343    | <b>△4.6</b> %  |
| Ordinary income                             | 7,306                | 5,936    | 7,007                | 118.0 %                    | △298    | <b>△4.1</b> %  |
| Net income attributable to owners of parent | 4,192                | 3,519    | 4,612                | 131.0 %                    | +419    | +10.0 %        |

# Transition in the Results Compared to the Initial Estimate

Operating income exceeded the initial estimate in each of recent terms.