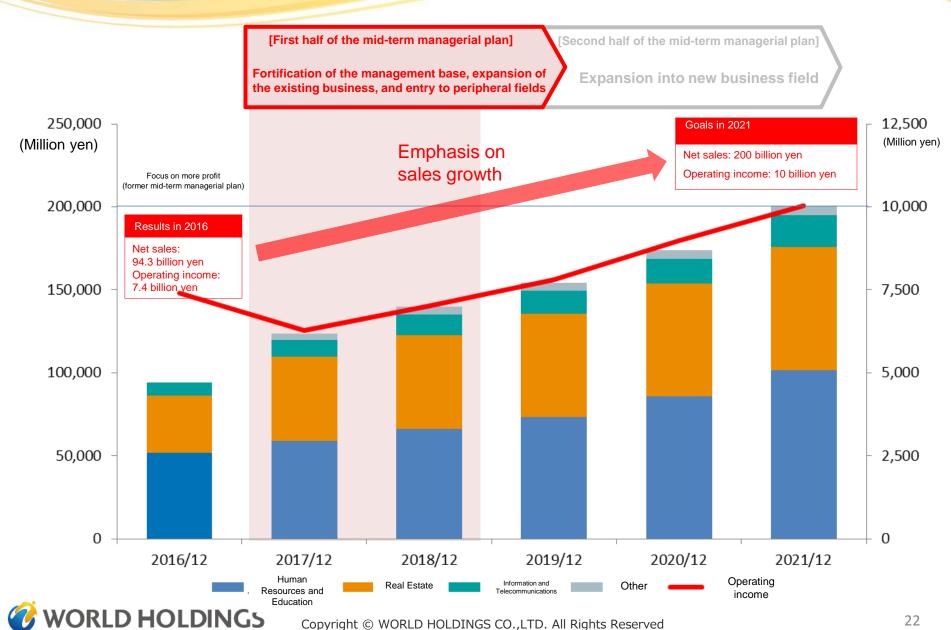

# Numerical Target in New Mid-term Managerial Plan 2021

# Overview of New Mid-term Managerial Plan 2021

#### Expansion based on well-balanced business administration

- To concentrate on the core business and pursue optimal profit performance with an appropriate scale
- To enter peripheral fields with an appropriate scale, and offer new services
- To utilize M&A during the process