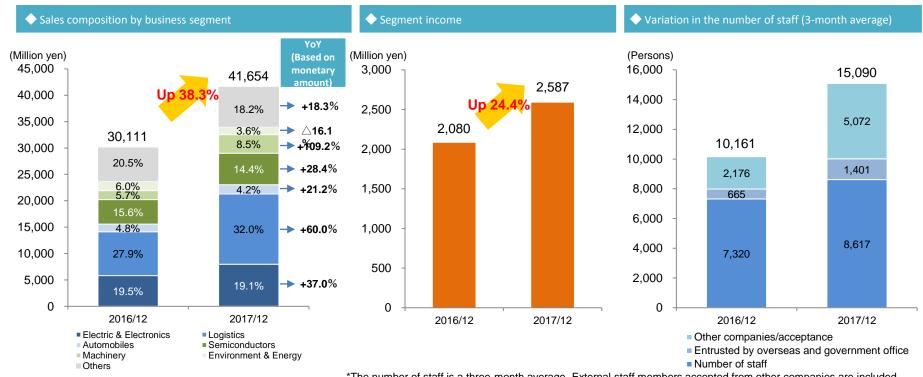

# **Technology Business**

#### <Sales composition by business segment and the number of staff members>

- A design center established for developing engineers was mounted with the function to train inexperienced workers to become engineers who can design automobiles and equipment, and the number of enrolled workers increased.
- The enrichment of curricula for developing specialized engineers (who can virtualize servers, write JAVA programs, control built-in, etc.), who are in high demand, improved the skills of existing employees and increased sections where they can work. Then, unit prices rose.

#### **R&D Business**

### <Sales composition by business segment and the number of staff members>

- We recruited excellent personnel and intensified measures for brushing up the skills of existing employees as a group of specialized researchers.
- We clarified the shift to the field of high added value, and plan to differentiate our service from mere assistance in business.
- We started collaborative research between researchers with expertise and colleges.
- DOT World revised recruitment methods strategically and concentrated on the development of systems for efficient business
  operations, for the purpose of flexibly responding to projects that are getting larger.