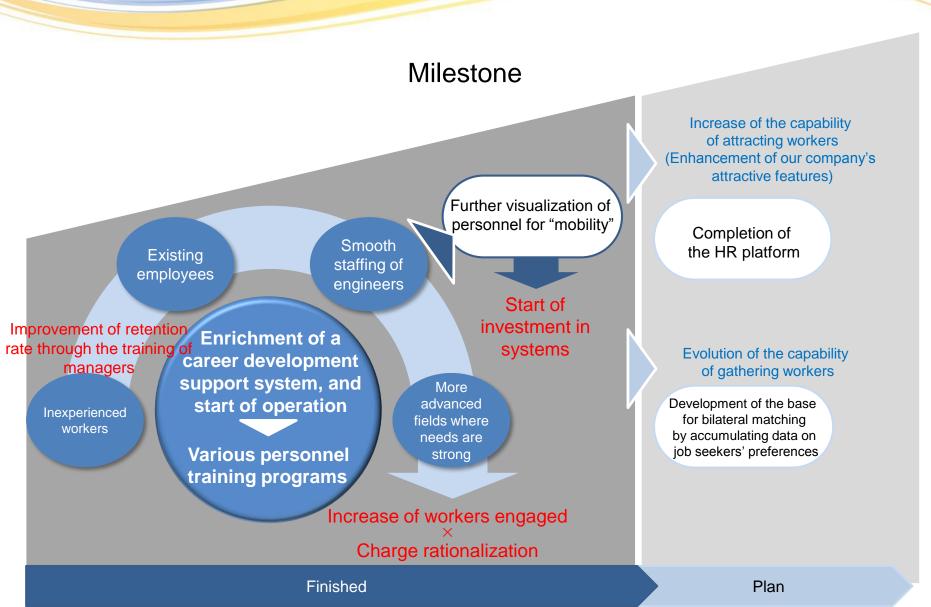

Investment

- Production of a roadmap for envisaging future
- Development of HR systems
- Improvement of treatment and the working environment
- Improvement in the personnel development environment
- Brand development

Increase of transactions with favorable conditions, through the cooperation with the sales section

High return

Increase of good-quality personnel, improvement of retention rate and stable operation

Focus on the capability of attracting workers ⇒ Personnel development process (establishment of a human resources platform)

Production of a roadmap for envisaging each worker's future for a broad