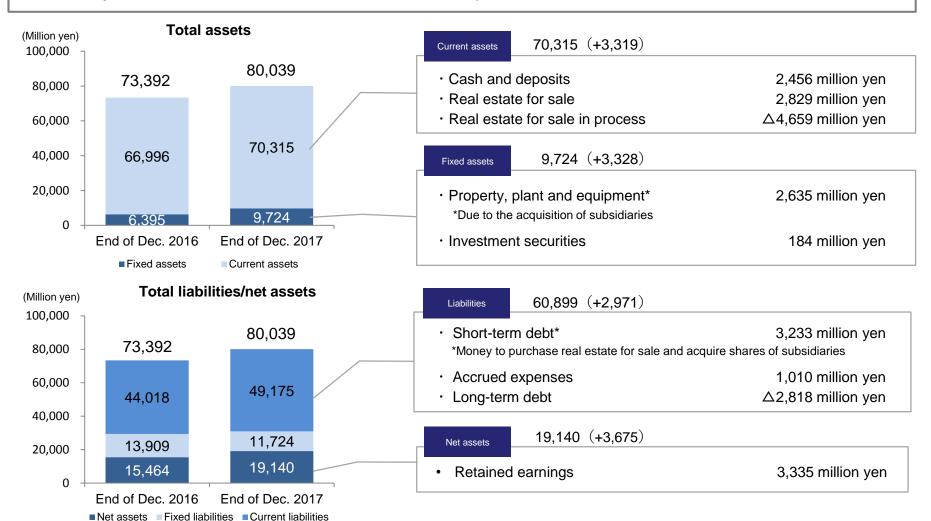

### Financial Condition B/S

Mainly, the assets and liabilities for the acquisition of subsidiaries increased.