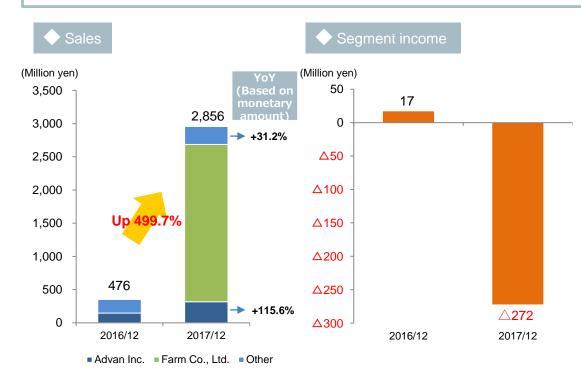

#### **Others**

### <Sales and major activities>

- Advan Inc. achieved larger sales and operating income than forecasts through the education business inside and outside the corporate group.
- Farm Co., Ltd., which operates the agricultural park business, revised the budget taken over from the previous
  management, improved the personnel system and business processes for early revitalization, and reformed employees'
  awareness, to enhance the fundamental capabilities for business operation. We are preparing for the investment for the
  next term (such as the redevelopment of facilities).

\*We newly consolidated Farm Co., Ltd. from the second quarter of FY2017.