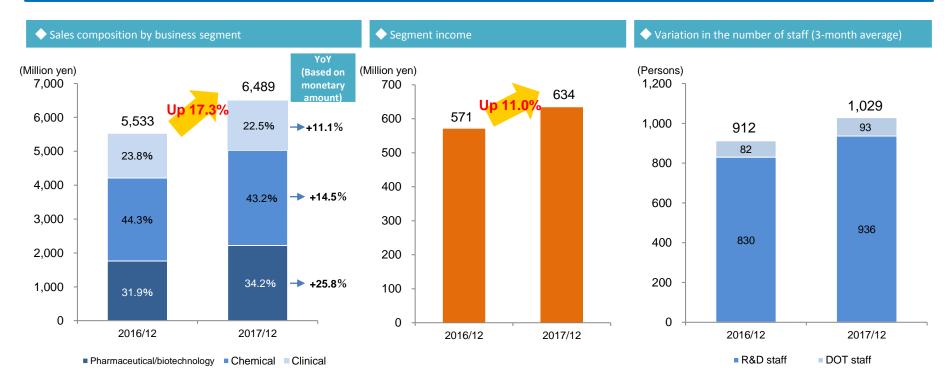

#### **R&D Business**

### <Sales composition by business segment and the number of staff members>

- We recruited excellent personnel and intensified measures for brushing up the skills of existing employees as a group of specialized researchers.
- We clarified the shift to the field of high added value, and plan to differentiate our service from mere assistance in business.
- We started collaborative research between researchers with expertise and colleges.
- DOT World revised recruitment methods strategically and concentrated on the development of systems for efficient business
  operations, for the purpose of flexibly responding to projects that are getting larger.

<sup>\*</sup>The number of staff is a three-month average.

<sup>\*</sup>Number of staff included only staff members who are engaged in on-site operation work.