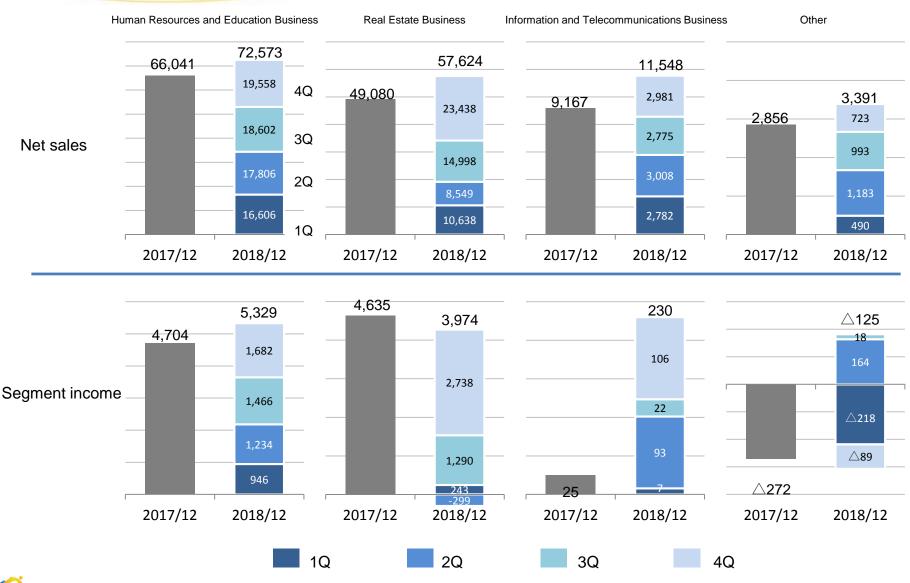

# **Business Forecast by Segment**

 The Human Resources and Education Business, which is our mainstay, is expected to keep leading our business.

|                                | Unit: Million yen, %                                                                                                                                                                                                                                                                                                                                                                                                                                                                                                                                                                                                                                                                                                                                                                                                                                                                                                                                                                                                                                                                                                                                                                                                                                                                                                                                                                                                                                                                                                                                                                                                                                                                                                                                                                                                                                                                                                                                                                                                                                                                                                           |                                | 6                           | Results for the term ended Dec. | (Profit | Forecast for the term ending | (Profit |        | DY CL       |
|--------------------------------|--------------------------------------------------------------------------------------------------------------------------------------------------------------------------------------------------------------------------------------------------------------------------------------------------------------------------------------------------------------------------------------------------------------------------------------------------------------------------------------------------------------------------------------------------------------------------------------------------------------------------------------------------------------------------------------------------------------------------------------------------------------------------------------------------------------------------------------------------------------------------------------------------------------------------------------------------------------------------------------------------------------------------------------------------------------------------------------------------------------------------------------------------------------------------------------------------------------------------------------------------------------------------------------------------------------------------------------------------------------------------------------------------------------------------------------------------------------------------------------------------------------------------------------------------------------------------------------------------------------------------------------------------------------------------------------------------------------------------------------------------------------------------------------------------------------------------------------------------------------------------------------------------------------------------------------------------------------------------------------------------------------------------------------------------------------------------------------------------------------------------------|--------------------------------|-----------------------------|---------------------------------|---------|------------------------------|---------|--------|-------------|
|                                |                                                                                                                                                                                                                                                                                                                                                                                                                                                                                                                                                                                                                                                                                                                                                                                                                                                                                                                                                                                                                                                                                                                                                                                                                                                                                                                                                                                                                                                                                                                                                                                                                                                                                                                                                                                                                                                                                                                                                                                                                                                                                                                                | <u> </u>                       |                             | 2017                            | margin) | Dec. 2018                    | margin) | Change | Pct. Change |
|                                | Factory                                                                                                                                                                                                                                                                                                                                                                                                                                                                                                                                                                                                                                                                                                                                                                                                                                                                                                                                                                                                                                                                                                                                                                                                                                                                                                                                                                                                                                                                                                                                                                                                                                                                                                                                                                                                                                                                                                                                                                                                                                                                                                                        | Business                       | Net sales                   | 41,654                          |         | 46,435                       |         | 4,781  | 11.5        |
|                                |                                                                                                                                                                                                                                                                                                                                                                                                                                                                                                                                                                                                                                                                                                                                                                                                                                                                                                                                                                                                                                                                                                                                                                                                                                                                                                                                                                                                                                                                                                                                                                                                                                                                                                                                                                                                                                                                                                                                                                                                                                                                                                                                |                                | Segment income              | 2,587                           | (6.2%)  | 3,264                        | (7.0%)  | 677    | 26.2        |
|                                | Taskaslama                                                                                                                                                                                                                                                                                                                                                                                                                                                                                                                                                                                                                                                                                                                                                                                                                                                                                                                                                                                                                                                                                                                                                                                                                                                                                                                                                                                                                                                                                                                                                                                                                                                                                                                                                                                                                                                                                                                                                                                                                                                                                                                     | Business                       | Net sales                   | 12,155                          |         | 13,338                       |         | 1,183  | 9.7         |
| Human                          | Technology                                                                                                                                                                                                                                                                                                                                                                                                                                                                                                                                                                                                                                                                                                                                                                                                                                                                                                                                                                                                                                                                                                                                                                                                                                                                                                                                                                                                                                                                                                                                                                                                                                                                                                                                                                                                                                                                                                                                                                                                                                                                                                                     | Dusilless                      | Segment income              | 1,263                           | (10.4%) | 1,291                        | (9.7%)  | 28     | 2.2         |
| Resources<br>and               | R&D                                                                                                                                                                                                                                                                                                                                                                                                                                                                                                                                                                                                                                                                                                                                                                                                                                                                                                                                                                                                                                                                                                                                                                                                                                                                                                                                                                                                                                                                                                                                                                                                                                                                                                                                                                                                                                                                                                                                                                                                                                                                                                                            | Pusings                        | Net sales                   | 6,489                           |         | 7,420                        |         | 931    | 14.3        |
| Education                      | R&D Busines                                                                                                                                                                                                                                                                                                                                                                                                                                                                                                                                                                                                                                                                                                                                                                                                                                                                                                                                                                                                                                                                                                                                                                                                                                                                                                                                                                                                                                                                                                                                                                                                                                                                                                                                                                                                                                                                                                                                                                                                                                                                                                                    | business                       | Segment income              | 634                             | (9.8%)  | 693                          | (9.3%)  | 59     | 9.3         |
| Business                       | Sales &                                                                                                                                                                                                                                                                                                                                                                                                                                                                                                                                                                                                                                                                                                                                                                                                                                                                                                                                                                                                                                                                                                                                                                                                                                                                                                                                                                                                                                                                                                                                                                                                                                                                                                                                                                                                                                                                                                                                                                                                                                                                                                                        | Sales & Marketing<br>Business  | Net sales                   | 5,741                           |         | 5,380                        |         | ∆361   | Δ 6.3       |
|                                | Busine                                                                                                                                                                                                                                                                                                                                                                                                                                                                                                                                                                                                                                                                                                                                                                                                                                                                                                                                                                                                                                                                                                                                                                                                                                                                                                                                                                                                                                                                                                                                                                                                                                                                                                                                                                                                                                                                                                                                                                                                                                                                                                                         |                                | Segment income              | 219                             | (3.8%)  | 80                           | (1.5%)  | ∆139   | ∆63.5       |
|                                | Total (reference)                                                                                                                                                                                                                                                                                                                                                                                                                                                                                                                                                                                                                                                                                                                                                                                                                                                                                                                                                                                                                                                                                                                                                                                                                                                                                                                                                                                                                                                                                                                                                                                                                                                                                                                                                                                                                                                                                                                                                                                                                                                                                                              | rongol                         | Net sales                   | 66,041                          |         | 72,573                       |         | 6,532  | 9.9         |
|                                |                                                                                                                                                                                                                                                                                                                                                                                                                                                                                                                                                                                                                                                                                                                                                                                                                                                                                                                                                                                                                                                                                                                                                                                                                                                                                                                                                                                                                                                                                                                                                                                                                                                                                                                                                                                                                                                                                                                                                                                                                                                                                                                                | Segment income                 | 4,704                       | (7.1%)                          | 5,329   | (7.3%)                       | 625     | 13.3   |             |
| Real Estate                    | Estate                                                                                                                                                                                                                                                                                                                                                                                                                                                                                                                                                                                                                                                                                                                                                                                                                                                                                                                                                                                                                                                                                                                                                                                                                                                                                                                                                                                                                                                                                                                                                                                                                                                                                                                                                                                                                                                                                                                                                                                                                                                                                                                         | Duningga                       | Net sales                   | 49,080                          |         | 57,624                       |         | 8,544  | 17.4        |
| Business                       | Real Estate Business                                                                                                                                                                                                                                                                                                                                                                                                                                                                                                                                                                                                                                                                                                                                                                                                                                                                                                                                                                                                                                                                                                                                                                                                                                                                                                                                                                                                                                                                                                                                                                                                                                                                                                                                                                                                                                                                                                                                                                                                                                                                                                           |                                | Segment income              | 4,635                           | (9.4%)  | 3,974                        | (6.9%)  | ∆661   | ∆14.3       |
| Information and                | The state of the s | and                            | Net sales                   | 9,167                           |         | 11,548                       |         | 2,381  | 26.0        |
| Telecommunications<br>Business |                                                                                                                                                                                                                                                                                                                                                                                                                                                                                                                                                                                                                                                                                                                                                                                                                                                                                                                                                                                                                                                                                                                                                                                                                                                                                                                                                                                                                                                                                                                                                                                                                                                                                                                                                                                                                                                                                                                                                                                                                                                                                                                                | Telecommunications<br>Business | Segment income              | 25                              | (0.3%)  | 230                          | (2.0%)  | 205    | 820.0       |
| Othors                         | 0:1                                                                                                                                                                                                                                                                                                                                                                                                                                                                                                                                                                                                                                                                                                                                                                                                                                                                                                                                                                                                                                                                                                                                                                                                                                                                                                                                                                                                                                                                                                                                                                                                                                                                                                                                                                                                                                                                                                                                                                                                                                                                                                                            |                                | Net sales                   | 2,856                           |         | 3,391                        |         | 535    | 18.7        |
| Other                          | Others                                                                                                                                                                                                                                                                                                                                                                                                                                                                                                                                                                                                                                                                                                                                                                                                                                                                                                                                                                                                                                                                                                                                                                                                                                                                                                                                                                                                                                                                                                                                                                                                                                                                                                                                                                                                                                                                                                                                                                                                                                                                                                                         |                                | Segment income              | ∆272                            | (-9.5%) | ∆125                         | (-3.7%) | 147    | ∆54.0       |
|                                | Intal                                                                                                                                                                                                                                                                                                                                                                                                                                                                                                                                                                                                                                                                                                                                                                                                                                                                                                                                                                                                                                                                                                                                                                                                                                                                                                                                                                                                                                                                                                                                                                                                                                                                                                                                                                                                                                                                                                                                                                                                                                                                                                                          |                                | Net sales                   | 127,147                         |         | 145,137                      |         | 17,990 | 14.1        |
|                                |                                                                                                                                                                                                                                                                                                                                                                                                                                                                                                                                                                                                                                                                                                                                                                                                                                                                                                                                                                                                                                                                                                                                                                                                                                                                                                                                                                                                                                                                                                                                                                                                                                                                                                                                                                                                                                                                                                                                                                                                                                                                                                                                |                                | Elimination or<br>corporate | Δ2,029                          |         | ∆2,119                       |         | ( — )  | (-)         |
|                                |                                                                                                                                                                                                                                                                                                                                                                                                                                                                                                                                                                                                                                                                                                                                                                                                                                                                                                                                                                                                                                                                                                                                                                                                                                                                                                                                                                                                                                                                                                                                                                                                                                                                                                                                                                                                                                                                                                                                                                                                                                                                                                                                | Operating income               | 7,064                       | (5.6%)                          | 7,288   | (5.0%)                       | 224     | 3.2    |             |