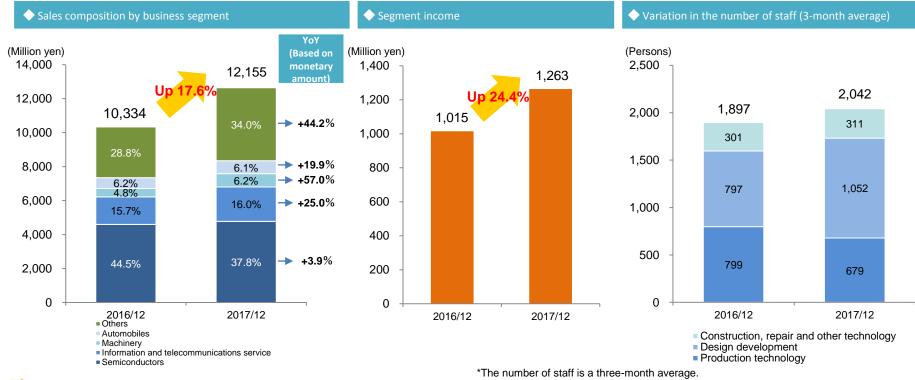

# **Technology Business**

#### <Sales composition by business segment and the number of staff members>

- A design center established for developing engineers was mounted with the function to train inexperienced workers to become engineers who can design automobiles and equipment, and the number of enrolled workers increased.
- The enrichment of curricula for developing specialized engineers (who can virtualize servers, write JAVA programs, control built-in, etc.), who are in high demand, improved the skills of existing employees and increased sections where they can work. Then, unit prices rose.

<sup>\*</sup>Number of staff included only staff members who are engaged in on-site operation work.