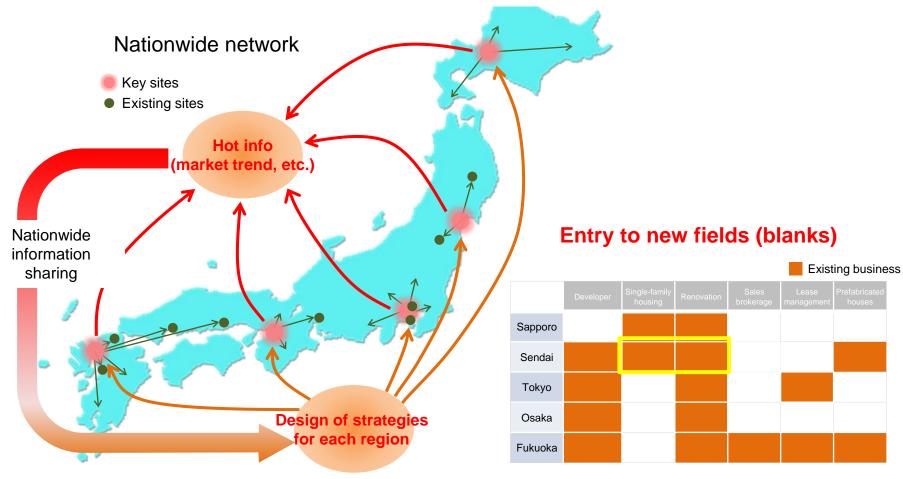

# **Progress in Real Estate Business 2**

Efforts for realizing comprehensive realty business in major urban areas, and design and implementation of new local strategies while putting together information taken nationwide

# **Progress in Real Estate Business 3**