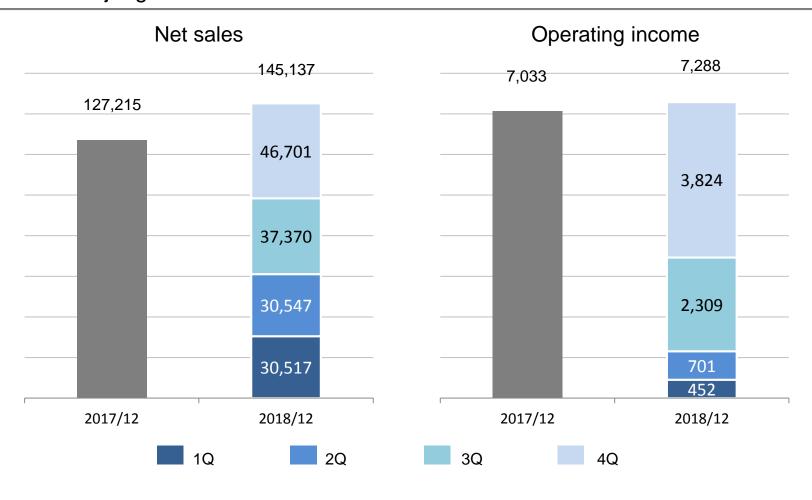

# **FY2018 Business Forecast**

 We will implement the new mid-term managerial plan steadily, with the aim of growing sales for the 9th consecutive term and net income for the 8th consecutive term.

|                                             | Results for the term ended Dec. | Forecast for the term ending | YoY    |                |
|---------------------------------------------|---------------------------------|------------------------------|--------|----------------|
| Unit: Million yen, %                        | 2017                            | Dec. 2018                    | Change | Pct.<br>Change |
| Net sales                                   | 127,147                         | 145,137                      | 17,990 | 14.1           |
| Operating income                            | 7,064                           | 7,288                        | 224    | 3.2            |
| Ordinary income                             | 7,007                           | 7,083                        | 75     | 1.1            |
| Net income attributable to owners of parent | 4,612                           | 4,635                        | 23     | 0.5            |
| EPS (yen)                                   | 275.35                          | 275.73                       | 0.38   | 0.1            |
| Dividend per share (yen)                    | 82.7                            | 82.8                         | 0.1    | 0.1            |