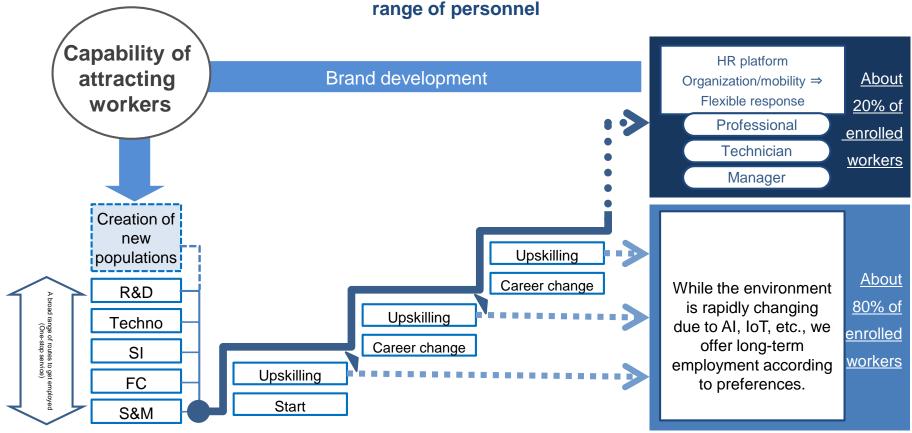

Preparation for group synergy through the approach to visitors

Ideal state to achieve by fiscal 2021 ⇒ Our unique position & high profitability

Measure to take ⇒ To focus on not only "the capability of gathering workers," but also "the capability of attracting workers"

#### Capability of gathering workers

Capability of attracting workers (Attractive features of the company)

We have already achieved a certain level.
<Other companies are still at the stage of
making efforts>

**Current** state

Under development

**Evolution** 

From now on

Concentration

- Further efforts to utilize SNS
- Establishment of a website for each business
- Improvement in recruitment efficiency through the collection and analysis of big data, etc.
- Personal preferences are grasped, and data are accumulated and utilized for regional marketing (recruitment), etc.