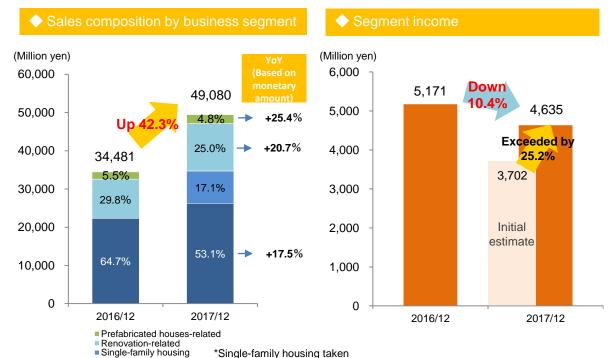

#### Real Estate Business

### <Sales composition by business segment and major activities>

- As for development, we handed over real estate whose profit rate is high in 4Q, exceeding the initial estimate.
- As for renovation, we enhanced brand development, and focused on advantageous areas, growing the business steadily.
- As for single-family housing, the sales of original brands and newly offered land are healthy. We are also preparing for the
  expansion of our business in the Tohoku area by utilizing the synergy with the existing business.

#### < Transition compared to the initial estimate and results >

- As for the Real Estate Business, we operated business at an appropriate scale without taking excessive risks, and actualized business operation that can reach the initial estimate without fail, while considering the business environment inside and outside Japan.
- In addition, we kept profit rate high, by exceeding the initial estimates.